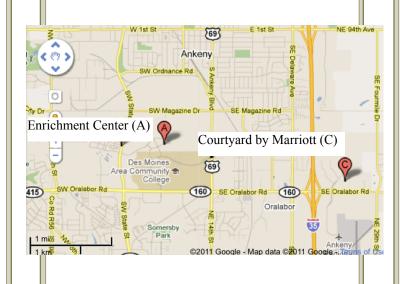

## AGRICULTURE EDUCATORS BY CHOICE....

The conference will be held at:

THE FFA ENRICHMENT CENTER (A)
1055 SW PRAIRIE TRAIL PARKWAY
DES MOINES AREA COMMUNITY
COLLEGE CAMPUS
ANKENY, IA

Hotel rooms have been blocked for IAAE and IACTE conferences at:

COURTYARD BY MARRIOTT DES MOINES ANKENY (C) 2405 SE CREEKVIEW DRIVE ANKENY, IA 515.422.5555

...NOT BY CHANCE!

June 27-30 Iowa FFA Enrichment Center

"Essential Questions for Agricultural Education Programs"